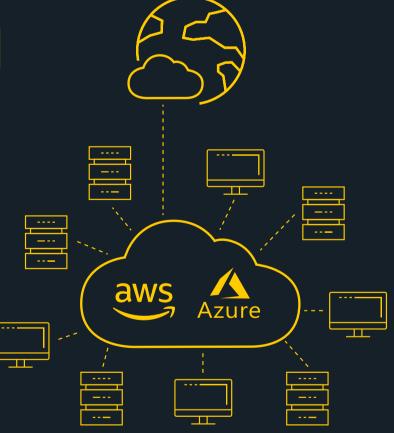

## SEAMLESS CONNECTION WITH THE CLOUD Ľ

The cloud is a global network of connected computers and servers.

So, if you run apps like AWS or Azure in public clouds, you need to:

- + Select the type of service you require, like storage or computing
- + Make sure your apps run in a data center conducive to your business

### **BOTTOM LINE:**

You're using a data center with an on-ramp to where you need

to meet your cloud services.

When it comes to data placement, there's no one-size-fits-all solution.