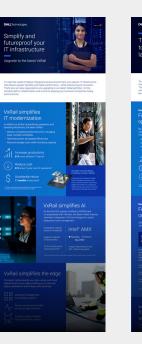

#### Future proof your infrastructure with the latest VxRail

VxRail is the simplest path to straightforward modernization. It will enable you to deliver greater flexibility and higher performance, while enabling future innovation – without all that complexity.

#### **Expand IT modernization everywhere**

By updating to our latest VxRail portfolio, you'll get unmatched performance and cost-efficiency. Whether you're extending your data center to the edge, deploying multicloud, or embracing emerging technologies, VxRail enables you to:

#### Embrace the AI revolution

As the first HCI system certified by NVIDIA and co-engineered with VMware, the latest VxRail ensures seamless integration of AI technologies for easier deployment and management.

### VxRail natively boosts AI workloads with Intel® AMX

70% of data center inferencing currently happens on processors

VxRail AI partnerships and integration
Dell Validated Design for AI, VMware private
AI solutions on VxRail, integration and
certification with NVIDIA AI Enterprise suite

#### Extend simplified operations to the edge

The latest VxRail extends your data center and cloud deployments to your edge, enabling you to securely deploy applications and analyze data anywhere.

- Centralize management for all edge locations.
- Assess infrastructure health across all edge locations.
- Leverage a range of flexible edge deployment options.